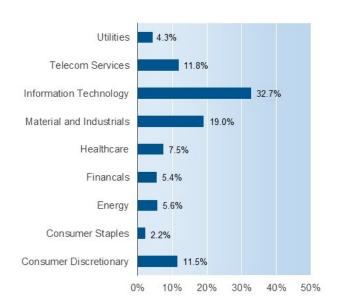

#### **Sector Exposure**

Please refer to our Monthly Market Update for the latest details on strategy and outlook from the investment team.

https://cantorfitzgerald.ie/asset-management/market-updates/

| TOP 10 EQUITY HOLDINGS |                          |  |  |  |  |
|------------------------|--------------------------|--|--|--|--|
| Nvidia, 6.9%           | Alphabet, 2.4%           |  |  |  |  |
| Microsoft, 5.2%        | Netflix, 2.2%            |  |  |  |  |
| Amazon, 4.7%           | GE VERNOVA, 1.9%         |  |  |  |  |
| Meta, 4.5%             | Intuitive Surgical, 1.8% |  |  |  |  |
| Broadcom, 2.5%         | SPOTIFY TECHNOLOGY, 1.8% |  |  |  |  |