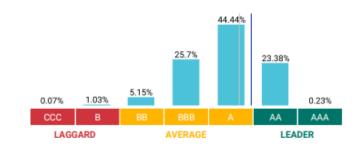

team.

https://cantorfitzgerald.ie/asset-management/market-updates/

| TOP 10 EQUITY HOLDINGS |                          |  |  |  |  |
|------------------------|--------------------------|--|--|--|--|
| Nvidia, 6.9%           | Alphabet, 2.4%           |  |  |  |  |
| Microsoft, 5.2%        | Netflix, 2.2%            |  |  |  |  |
| Amazon, 4.7%           | GE VERNOVA, 1.9%         |  |  |  |  |
| Meta, 4.5%             | Intuitive Surgical, 1.8% |  |  |  |  |
| Broadcom, 2.5%         | SPOTIFY TECHNOLOGY, 1.8% |  |  |  |  |



T: +353 1 633 3800 | e: CFAMEinfo@cantor.com | www.cantorfitzgerald.ie | Cantor Fitzgerald House 23 St Stephen's Green, Dublin 2.

#### RESPONSIBLE INVESTING KEY CHARACTERISTICS

#### **MSCI ESG RATINGS**

#### **DISTRIBUTION OF MSCI ESG FUND RATINGS UNIVERSE**





#### **CARBON RISK**



#### **FOSSIL FUEL RESERVES %**



Carbon Risk measures exposure to carbon intensive companies. It is based on MSCI CarbonMetrics, and is calculated as the portfolio weighted average of issuer carbon intensity. At the issuer level, Carbon Intensity is the ratio of annual scope 1 and 2 carbon emissions to annual revenue. Carbon Risk is categorized as Very Low (0 to <15), Low (15 to <70), Moderate (70 to <250), High (250 to <525), and Very High (>=525)

Fossil Fuel Reserves (%): The percentage of portfolio's market value exposed to companies that own fossil fuel reserves.

Data as of 30.06.2025. Certain information ©2023 MSCI ESG Research LLC. Reproduced by permission. Although Cantor Fitzgerald Asset Management information providers, including without limitation, M