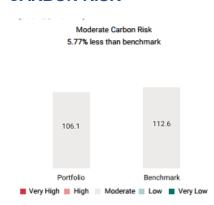

#### **CARBON RISK**

#### **FOSSIL FUEL RESERVES %**

Carbon Risk measures exposure to carbon intensive companies. It is based on MSCI CarbonMetrics, and is calculated as the portfolio weighted average of issuer carbon intensity. At the issuer level, Carbon Intensity is the ratio of annual scope 1 and 2 carbon emissions to annual revenue. Carbon Risk is categorized as Very Low (0 to <15), Low (15 to <70), Moderate (70 to <250), High (250 to <525), and Very High (>=525)