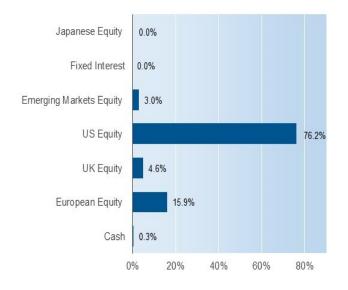

management fees (0.50%) Management fees are detailed in the relevant share class addendum.

| ANN   | UAL I | RETU | RNS    |       |       |       |        |       |       |
|-------|-------|------|--------|-------|-------|-------|--------|-------|-------|
| 2015  | 2016  | 2017 | 2018   | 2019  | 2020  | 2021  | 2022   | 2023  | 2024  |
| 16.4% | 0.7%  | 5.6% | -10.8% | 26.7% | 20.8% | 27.6% | -24.3% | 28.3% | 34.1% |

Source: Cantor Fitzgerald Asset Management

WARNING: Past performance is not a reliable guide to future performance.

WARNING: The value of your investment may go down as well as up.

Cantor Fitzgerald Asset Management Europe Limited (trading as Cantor Fitzgerald Asset Management) is regulated by the Central Bank of Ireland.

#### **HOLDINGS**

#### **Asset Allocation**



#### **Sector Exposure**



Please refer to our Monthly Market Update for the latest details on strategy and outlook from the investment team.

https://cantorfitzgerald.ie/asset-management/market-updates/

| TOP 10 EQUITY HOLDINGS |                          |  |  |  |  |
|------------------------|--------------------------|--|--|--|--|
| Nvidia, 6.9%           | Alphabet, 2.4%           |  |  |  |  |
| Microsoft, 5.2%        | Netflix, 2.2%            |  |  |  |  |
| Amazon, 4.7%           | GE VERNOVA, 1.9%         |  |  |  |  |
| Meta, 4.5%             | Intuitive Surgical, 1.8% |  |  |  |  |
| Broadcom, 2.5%         | SPOTIFY TECHNOLOGY, 1.8% |  |  |  |  |



T: +353 1 633 3800 | e: CFAMEinfo@cantor.com | www.cantorfitzgerald.ie | Cantor Fitzgerald House 23 St Stephen's Green, Dublin