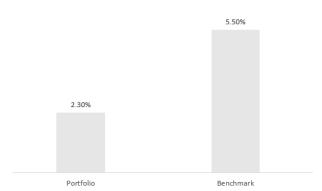

#### **FOSSIL FUEL RESERVES %**

Carbon Risk measures exposure to carbon intensive companies. It is based on MSCI CarbonMetrics, and is calculated as the portfolio weighted average of issuer carbon intensity. At the issuer level, Carbon Intensity is the ratio of annual scope 1 and 2 carbon emissions to annual revenue. Carbon Risk is categorized as Very Low (0 to <15), Low (15 to <70), Moderate (70 to <250), High (250 to <525), and Very High (>=525)

Fossil Fuel Reserves (%): The percentage of portfolio's market value exposed to companies that own fossil fuel reserves.

Data as of 30.06.2025. Certain information ©2023 MSCI ESG Research LLC. Reproduced by permission. Although Cantor Fitzgerald Asset Management information providers, including without limitation, MSCI ESG Research LLC and its affiliates (the "ESG Parties"), obtain information (the "Information") from sources they consider reliable, none of the ESG Parties warrants or guarantees the originality, accuracy and/or completeness, of any data herein and expressly disclaim all express or implied warranties, including those of merchantability and fitness for a particular purpose. The Information may only be used for your internal use, may not be reproduced or redisseminated in any form and may not be used as a basis for, or a component of, any financial instruments or products or indices. Further, none of the Information can in and of itself be used to determine which securities to buy or sell or when to buy or sell them. None of the ESG Parties shall have any liability for any errors or omissions in connection with any data herein, or any liability for any direct, indirect, special, punitive, consequential or any other damages (including lost profits) even if notified of the possibility of such damages.