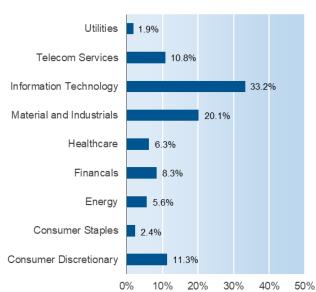

#### **Sector Exposure**

Please refer to our Monthly Market Update for the latest details on strategy and outlook from the investment team.

https://cantorfitzgerald.ie/asset-management/market-updates/

| TOP 10 EQUITY HOLDINGS |                          |  |  |  |  |
|------------------------|--------------------------|--|--|--|--|
| Nvidia, 6.4%           | Broadcom, 2.4%           |  |  |  |  |
| Microsoft, 5.2%        | Netflix, 2.2%            |  |  |  |  |
| Amazon, 4.8%           | Intuitive Surgical, 2.0% |  |  |  |  |
| Meta, 4.3%             | Service Now, 1.9%        |  |  |  |  |
| Alphabet, 2.5%         | Commerzbank, 1.9%        |  |  |  |  |