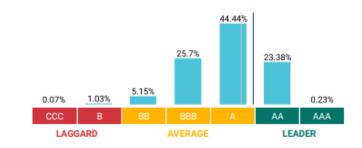

team.

https://cantorfitzgerald.ie/asset-management/market-updates/

| TOP 10 EQUITY HOLDINGS |                          |  |  |  |  |
|------------------------|--------------------------|--|--|--|--|
| Nvidia, 6.4%           | Broadcom, 2.4%           |  |  |  |  |
| Microsoft, 5.2%        | Netflix, 2.2%            |  |  |  |  |
| Amazon, 4.8%           | Intuitive Surgical, 2.0% |  |  |  |  |
| Meta, 4.3%             | Service Now, 1.9%        |  |  |  |  |
| Alphabet, 2.5%         | Commerzbank, 1.9%        |  |  |  |  |



T: +353 1 633 3800 | e: CFAMEinfo@cantor.com | www.cantorfitzgerald.ie | Cantor Fitzgerald House 23 St Stephen's Green, Dublin 2.

#### RESPONSIBLE INVESTING KEY CHARACTERISTICS

#### **MSCI ESG RATINGS**

#### **DISTRIBUTION OF MSCI ESG FUND RATINGS UNIVERSE**





#### **CARBON RISK**



#### **FOSSIL FUEL RESERVES %**



Carbon Risk measures exposure to carbon intensive companies. It is based on MSCI CarbonMetrics, and is calculated as the portfolio weighted average of issuer carbon intensity. At the issuer level, Carbon Intensity is the ratio of annual scope 1 and 2 carbon emissions to annual revenue. Carbon Risk is categorized as Very Low (0 to <15), Low (15 to <70), Moderate (70 to <250), High (250 to <525), and Very High (>=525)

Fossil Fuel Reserves (%): The percentage of portfolio's market value exposed to companies that own fossil fuel reserves.

Data as of 31.03.2025. Certain information ©2023 MSCI ESG Research LLC. Reproduced by permission. Although Cantor Fitzgerald Asset Management information providers, including without limitation, M