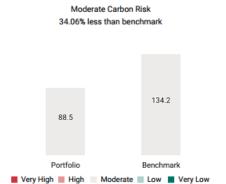

#### **CARBON RISK**

#### **FOSSIL FUEL RESERVES %**

Carbon Risk measures exposure to carbon intensive companies. It is based on MSCI CarbonMetrics, and is calculated as the portfolio weighted average of issuer carbon intensity. At the issuer level, Carbon Intensity is the ratio of annual scope 1 and 2 carbon emissions to annual revenue. Carbon Risk is categorized as Very Low (0 to <15), Low (15 to <70), Moderate (70 to <250), High (250 to <525), and Very High (>=525)