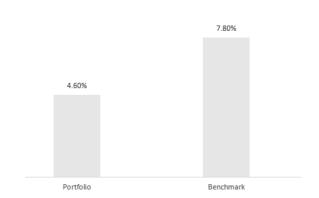

#### **FOSSIL FUEL RESERVES %**

Carbon Risk measures exposure to carbon intensive companies. It is based on MSCI CarbonMetrics, and is calculated as the portfolio weighted average of issuer carbon intensity. At the issuer level, Carbon Intensity is the ratio of annual scope 1 and 2 carbon emissions to annual revenue. Carbon Risk is categorized as Very Low (0 to <15), Low (15 to <70), Moderate (70 to <250), High (250 to <525), and Very High (>=525)

Fossil Fuel Reserves (%): The percentage of portfolio's market value exposed to companies that own fossil fuel reserves.

Data as of 31.03.2025. Certain information ©2023 MSCI ESG Research LLC. Reproduced by permission. Although Cantor Fitzgerald Asset Management information providers, including without limitation, MSCI ESG Research LLC and its affiliates (the "ESG Parties"), obtain information (the "Information") from sources they consider reliable, none of the ESG Parties warrants or guarantees the originality, accuracy and/or completeness, of any data herein and expressly disclaim all express or implied warranties, including those of merchantability and fitness for a particular purpose. The Information may only be used for your internal use, may not be reproduced or redisseminated in any form and may not be used as a basis for, or a component of, any financial instruments or products or indices. Further, none of the Information can in and of itself be used to determine which securities to buy or sell or when to buy or sell them. None of the ESG Parties shall have any liability for any errors or omissions in connection with any data herein, or any liability for any direct, indirect, special, punitive, consequential or any other damages (including lost profits) even if notified of the possibility of such damages.