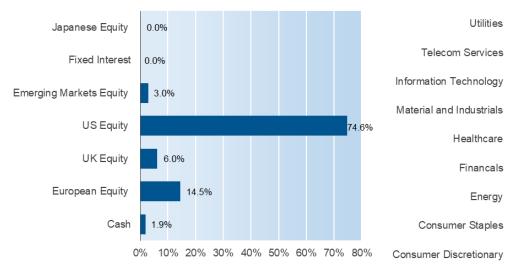

anagement fees are detailed in the relevant share class addendum.

| ANN   | UAL I | RETU | RNS    |       |       |       |        |       |       |
|-------|-------|------|--------|-------|-------|-------|--------|-------|-------|
| 2015  | 2016  | 2017 | 2018   | 2019  | 2020  | 2021  | 2022   | 2023  | 2024  |
| 16.4% | 0.7%  | 5.6% | -10.8% | 26.7% | 20.8% | 27.6% | -24.3% | 28.3% | 34.1% |

Source: Cantor Fitzgerald Asset Management

WARNING: Past performance is not a reliable guide to future performance.

WARNING: The value of your investment may go down as well as up.

Cantor Fitzgerald Asset Management Europe Limited (trading as Cantor Fitzgerald Asset Management) is regulated by the Central Bank of Ireland.

#### **HOLDINGS**

#### **Asset Allocation**

#### **Sector Exposure**





Please refer to our Monthly Market Update for the latest details on strategy and outlook from the investment team.

https://cantorfitzgerald.ie/asset-management/market-updates/

| TOP 10 EQUITY HOLDINGS |                          |  |  |  |  |
|------------------------|--------------------------|--|--|--|--|
| Nvidia, 6.4%           | Broadcom, 2.4%           |  |  |  |  |
| Microsoft, 5.2%        | Netflix, 2.2%            |  |  |  |  |
| Amazon, 4.8%           | Intuitive Surgical, 2.0% |  |  |  |  |
| Meta, 4.3%             | Service Now, 1.9%        |  |  |  |  |
| Alphabet, 2.5%         | Commerzbank, 1.9%        |  |  |  |  |



T: +353 1 633 3800 | e: CFAMEinfo@cantor.com | www.cantorfitzgerald.ie | Cantor Fitzgerald House 23 St Stephen's Green, Dublin 2.

#### RESPONSIBLE INVES