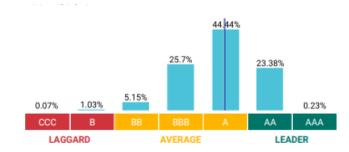

performance is not a reliable guide to future performance.

WARNING: The value of your investment may go down as well as up.

Cantor Fitzgerald Asset Management Europe Limited (trading as Cantor Fitzgerald Asset Management) is regulated by the Central Bank of Ireland.

<sup>\*&#</sup>x27;Volatility' on a risk scale of 1 to 7, with level 1 being generally low risk and level 7 being generally high risk. The volatility is measured from past returns over a period of five years using weekly and monthly data where applicable. Prior to making an investment decision, you should talk to your financial advisor or broker in relation to the risk profile most suitable for you.

# RESPONSIBLE INVESTING KEY CHARACTERISTICS

### **MSCI ESG RATINGS**

### DISTRIBUTION OF MSCI ESG FUND RATINGS UNIVERSE





### **CARBON RISK**

# Very Low Carbon Risk Portfolio = Benchmark 0.0 0.0 Portfolio Benchmark Very High High Moderate Low Very Low

### **FOSSIL FUEL RESERVES %**

Portfolio Benchmark

Fossil Fuel Reserves (%): The percentage of portfolio's market value

exposed to companies that own fossil fuel reserves.

0.00%

Data as of 31.12.2024 Certain information ©2023 MSCI ESG Research LLC. Reproduced by permission. Although Cantor Fitzgerald Asset Management information providers, including without limitation, MSCI ESG Research LLC and its affiliates (the "ESG Parties"), obtain information (the "Information") from sources they consider reliable, none of the ESG Parties warrants or guarantees the originality, accuracy and/or completeness, of any data herein and expressly disclaim all express or