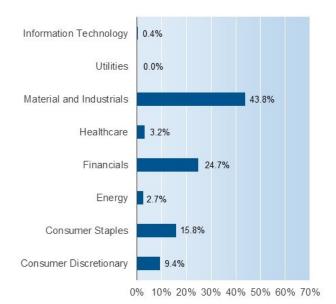

#### **HOLDINGS**

### **Sector Exposure**

Please refer to our Monthly Market Update for the latest details on strategy and outlook from the investment team.

https://cantorfitzgerald.ie/asset-management/market-updates/

**Irish Equity Fund Q4 2024** The Cantor Irish Equity fund returned 12.3% in 2024 vs 15% for the ISEQ. The Cantor Irish Equity fund has outperformed the benchmark over a 3, 5, 10 and 15-year period.