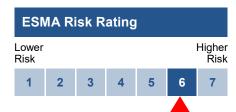

Source: Cantor Fitzgerald Asset Management

\*'Volatility' on a risk scale of 1 to 7, with level 1 being generally low risk and level 7 being generally high risk. The volatility is measured from past returns over a period of five years using weekly and monthly data where applicable. Prior to making an investment decision, you should talk to your financial advisor or broker in relation to the risk profile most suitable for you.