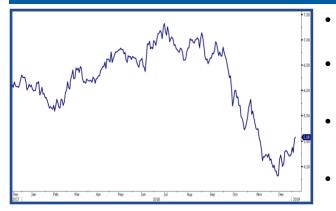

#### Closing Price: €5.04

- Irish companies that have significant exposure to both the UK and the UK consumer have seen their shares sold off on concern that a "Hard Brexit" would have a significant negative impact on business
- Post an ECJ opinion on the UK revoking article 50, consensus is building that a "Hard Brexit" will likely be avoided. Given that a "Hard Brexit" was partially priced in, any orderly outcome would be considered positive for UK exposed companies
- Although Dalata Hotel Group generates 20% of revenue from the UK and managements growth plan is UK focused, the company still generates a significant amount of cash flow from its core Irish business
- Irish business consists of c.6,000 rooms of which 4,200 are in Dublin. Multinational companies such as Google, Facebook etc are significant customers for Dalata often block booking rooms throughout the year for employees
- Company strategy is to leverage of JV arrangements with landlords (Deka, M&G etc) and invest in leasehold arrangements throughout the UK's top 20 cities. By focusing on leasehold arrangements, shareholders should benefit from a higher return on investment in future
- Dalata's c.20% earnings growth in 2019 will be driven by the addition of hotel rooms that have already opened in Q4 2018
- Dalata currently trades with an EV/room of c.€140k versus recent market transactions above €300k per room. Further to this, Dalata trades on 11x 2019 earnings and 1.1x book value and offers a 2% dividend yield. Dalata shares have dropped from over €7 to €5