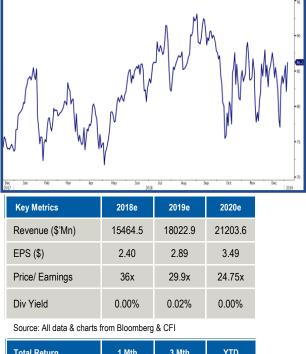

| Key Metrics     | 2018e   | 2019e   | 2020e   |
|-----------------|---------|---------|---------|
| Revenue (€'Mn)  | 26625.9 | 28222.7 | 29491.5 |
| EPS (€)         | 1.78    | 2.11    | 2.38    |
| Price/ Earnings | 13.38x  | 11.32x  | 10.05x  |
| Div Yield       | 2.96%   | 3.11%   | 3.31%   |

Source: All data & charts from Bloomberg & CFI

| Total Return | 1 Mth  | 3 Mth   | YTD   |
|--------------|--------|---------|-------|
| CRH ID       | -3.53% | -16.10% | 4.20% |
|              |        |         |       |

#### Closing Price: €24.07

CRH recent price action has been poor down c. 16% in the final quarter of 2018

- General risk off sentiment has dragged markets lower and cyclical sectors, like materials, have sold off more than the wider market
- Concerns for global growth as economic data begins to weaken and trade tensions continue to weigh
- Brexit concerns weigh across Irish listed names

US business remains market leader in Asphalt, Aggregates and Concrete Products

- Longer term investment case remains regarding the required spend on maintaining and replacing US infrastructure supporting growth in the Americas Materials division (c. 32% of revenues)
- US infrastructure spending required if politicians can agree projects
- Lower energy costs to support margin expansion
- European business (c. 49% of revenues) performing well and benefiting from scale across the region
- New Global Products division (combination European Lightside, European Distribution and the Americas Distribution) to produce operating efficiency
- Scope (c. €7bn) for additional M&A and/or return capital to investors
  - €100 in structural cost savings
  - €300 million share buyback commenced in November
- Valuation multiples have fallen to 2011 levels offering an excellent entry point for a quality name.