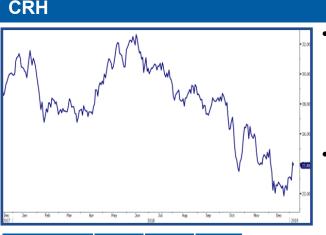

#### Closing Price: €24.07

CRH recent price action has been poor down c. 16% in the final quarter of 2018

- General risk off sentiment has dragged markets lower and cyclical sectors, like materials, have sold off more than the wider market
- Concerns for global growth as economic data begins to weaken and trade tensions continue to weigh
- Brexit concerns weigh across Irish listed names

US business remains market leader in Asphalt, Aggregates and Concrete Products

- Longer term investment case remains regarding the required spend on maintaining and replacing US infrastructure supporting growth in the Americas Materials division (c. 32% of revenues)
- US infrastructure spending required if politicians can agree projects
- Lower energy costs to support margin expansion
- European business (c. 49% of revenues) performing well and benefiting from scale across the region
- New Global Products division (combination European Lightside, European Distribution and the Americas Distribution) to produce operating efficiency
- Scope (c. €7bn) for additional M&A and/or return capital to investors
  - €100 in structural cost savings
  - €300 million share buyback commenced in November
- Valuation multiples have fallen to 2011 levels offering an excellent entry point for a quality name.