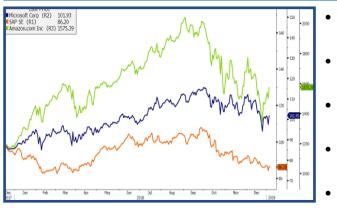

#### <u>Microsoft</u>

- On the back of accelerating profits from Office and Azure, Microsoft is expected to grow by 15.4% on average over the next three years.
- Trading at a 12m forward P/E 20.5x (20% discount to its 5 year PEG).

#### <u>SAP</u>

- Cloud is expected to grow by +25% organically for the next four years.
- Despite earnings expected to grow by 12% on average over the next three years it has a 12m forward P/E 17.5x ( 5% discount to 5 year average).
- 5 year RSI of 35 indicates it is verging on oversold.

Amazon

Avg earnings are expected to grow c.34% yoy for 3 years.